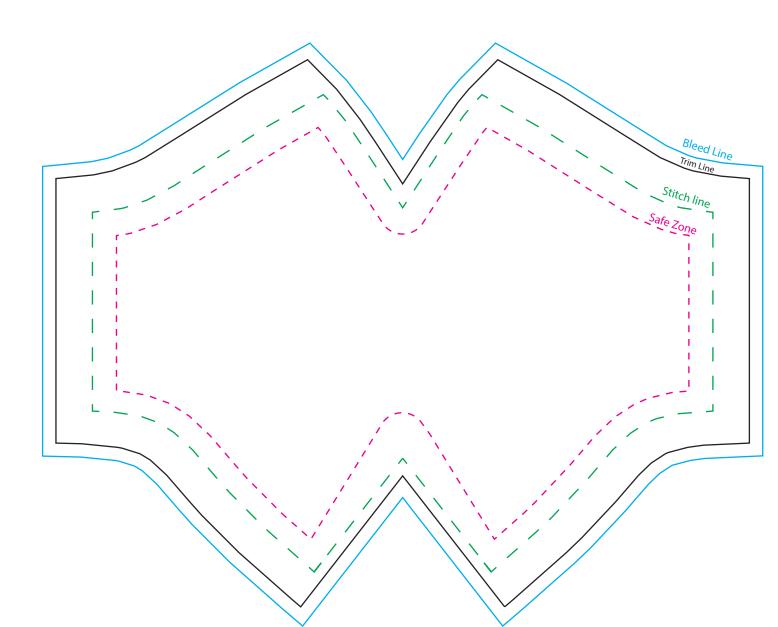

### Item is white when blank.

It is recommended that all primary artwork be kept within the **Art Safe Zone**.

Artwork meant to **Bleed** over the **Trim Line** should overlap by 1/8"

PROOFING: Mask artwork at **Trim Line**. Remove **Safe**, **Stitch**, and **Bleed** lines.

**SETUP:** Remove **Safe, Stitch, Trim**, and **Bleed** lines. Only final artwork should be included.